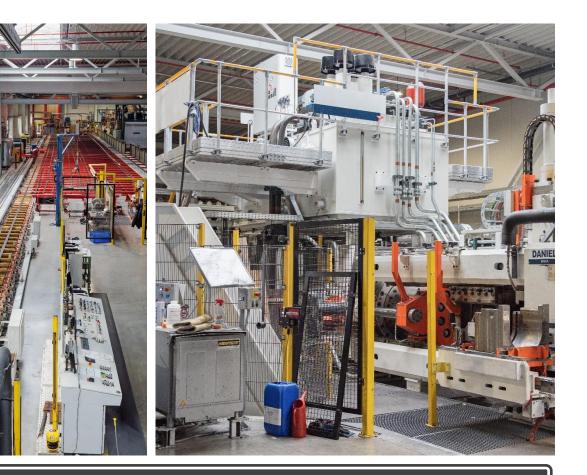

### **QUALITY AND ENGINEERING**

Backing Board FSC® certified MDF with turn springs