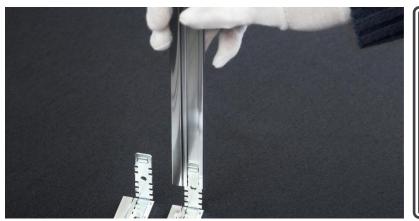

### **QUALITY AND ENGINEERING**

Backing Board FSC® certified MDF with turn springs