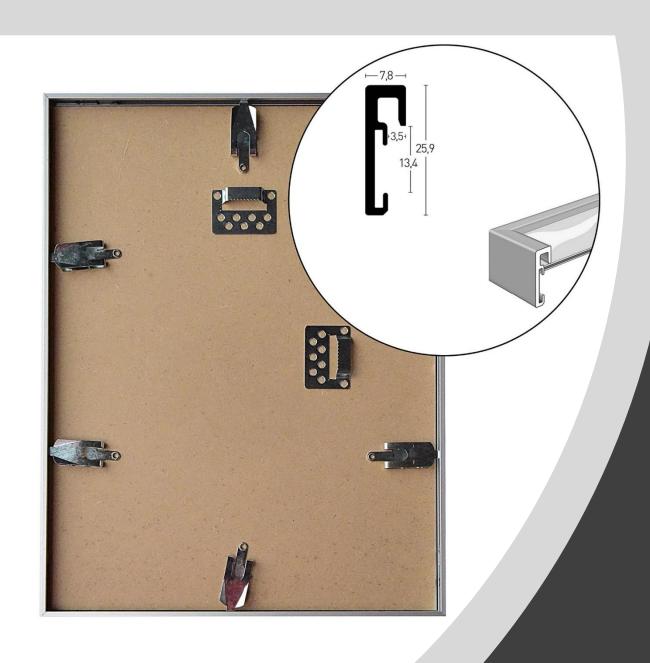

### **QUALITY AND ENGINEERING**

Backing Board FSC® certified MDF with turn springs