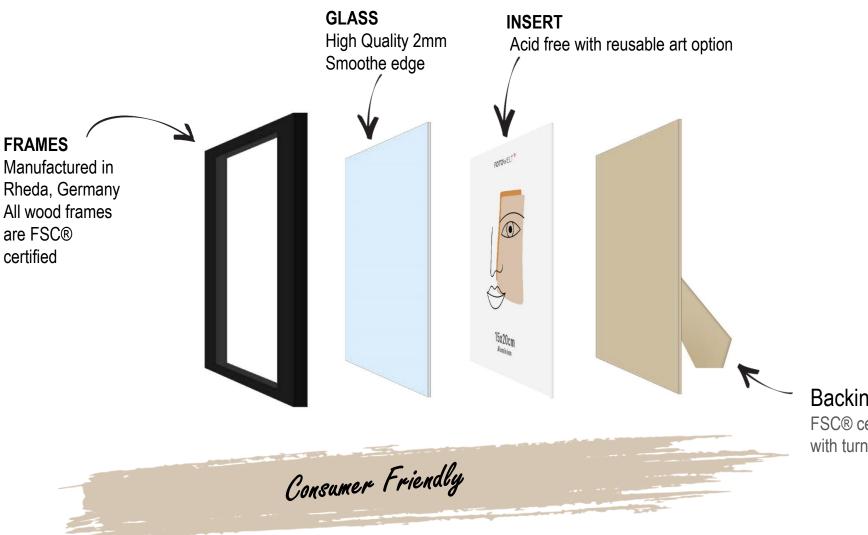

# CONSUMER FRIENDLY DESIGN & FUNCTIONALITY

### **QUALITY AND ENGINEERING**

Backing Board FSC® certified MDF with turn springs