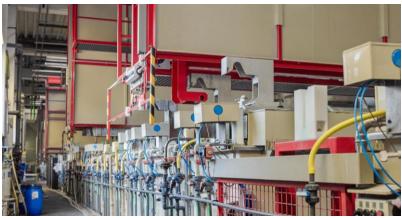

### **QUALITY AND ENGINEERING**

Backing Board FSC® certified MDF with turn springs